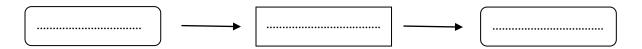

## **1.1.1 Functions of the computer**

The main function of a computer is to convert data into information and give it out.

(01) Fill in the blanks according to the basic function of the computer

- (02) Write short notes for the following verses.
- 1. Input 2. Processing 3. Output
- (03) Introduce what is a computer input tactic.
- (04) Introduce what is a computer output tactic.
- (05) Introduce what is a computer storage tactic.