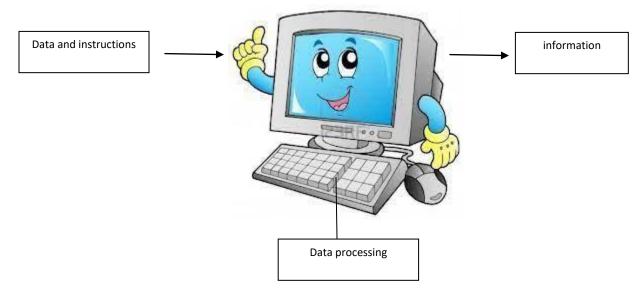

## **1.1.1 Functions of the computer**

The main function of a computer is to convert data into information and give it out.

(01) Fill in the blanks according to the basic function of the computer

- (02) Write short notes for the following verses.
- 1. Input 2. Processing 3. Output
- (03) Introduce what is a computer input tactic.
- (04) Introduce what is a computer output tactic.
- (05) Introduce what is a computer storage tactic.