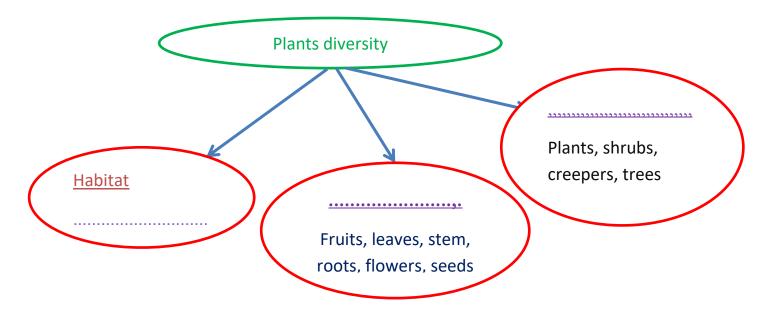

## 9) Fill in the blanks.

(According to nature, terrestrial, aquatic, mangrove, morphological features)