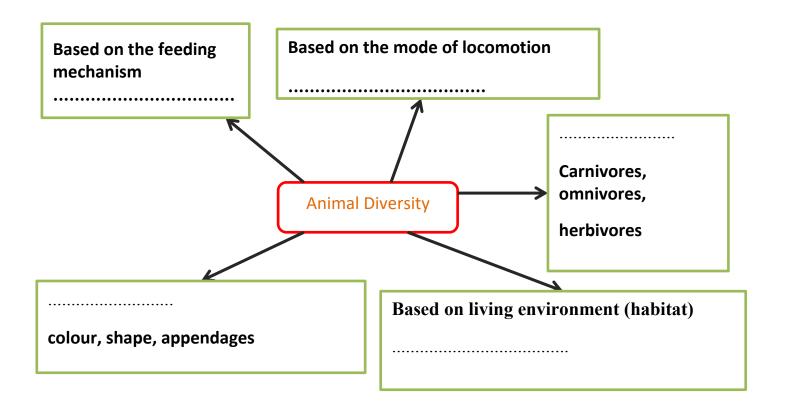

## 9) Fill in the blanks.

(According to nature, terrestrial, aquatic, mangrove, morphological features)

## 10) Fill in the blanks.

(Chew and swallow, swallow without chewing, suck, walking, swimming, flying, external characters, aquatic, terrestrial, air)