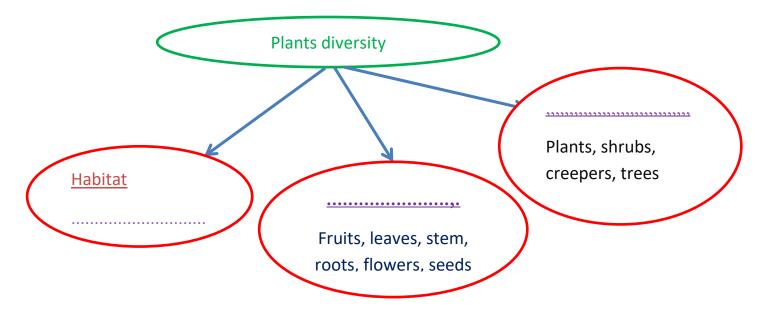

you classify them as above?

c) Name the instrument used to identify above organisms.

2. Write 5 common characteristics of organisms.

3. Out of above characteristics, what is the character that produces energy in the body?

4. What are the gases taken during inhale and release during exhale?

Inhale - .....

Exhale - .....

5. during this activity, what is the gas identified by turning limewater into milky colour?

6) Name4 type of locomotion's that animals show.

7) What is the specialty of coral polyp.

8) Fill in the blanks.

(Showing movements, locomotion, heterotrophic, autotrophic, growth is not limited, growth is limited, has chlorophyll pigments, no chlorophyll pigments)







9) Fill in the blanks.

(According to nature, terrestrial, aquatic, mangrove, morphological features)



10) Fill in the blanks.

(Chew and swallow, swallow without chewing, suck, walking, swimming, flying, external characters, aquatic, terrestrial, air)