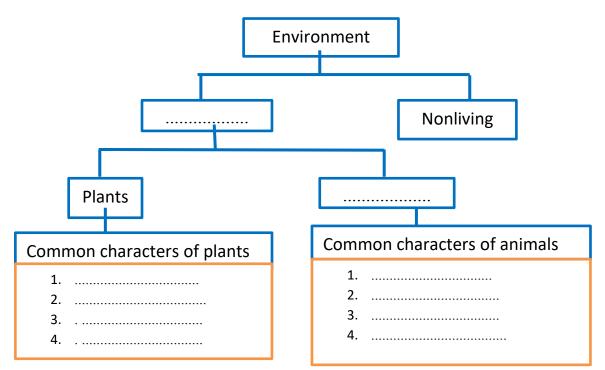

## 1. Wonders of living world

 $1) \ \mbox{a})$  How do you name the organisms shown in the diagram?

b) Because of which character you classify them as above?

c) Name the instrument used to identify above organisms.