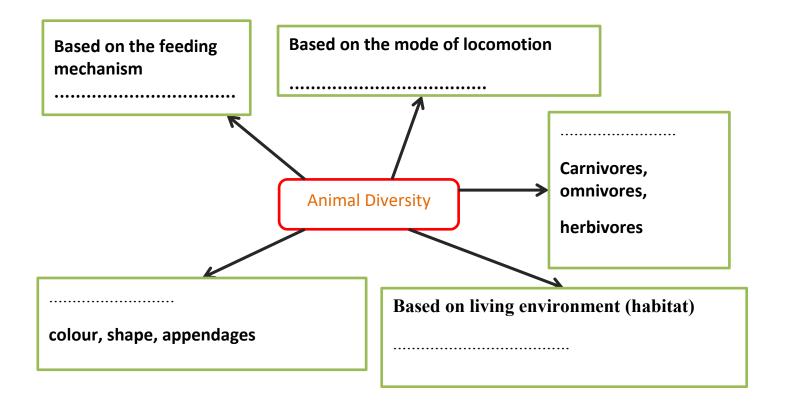

8) Fill in the blanks.

(Showing movements, locomotion, heterotrophic, autotrophic, growth is not limited, growth is limited, has chlorophyll pigments, no chlorophyll pigments)

9) Fill in the blanks.

(According to nature, terrestrial, aquatic, mangrove, morphological features)

10) Fill in the blanks.

(Chew and swallow, swallow without chewing, suck, walking, swimming, flying, external characters, aquatic, terrestrial, air)