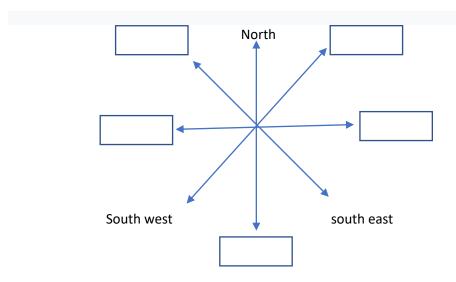

## LESSON 1

Let's identify the direction Complete the following orientation correctly.

Complete the table below by accurately monitoring the location of special areas (public places) around your classroom and around the school grounds.

| Direction |                             |                                  |
|-----------|-----------------------------|----------------------------------|
|           | Places around the classroom | Places around the school grounds |
| North     |                             |                                  |
| South     |                             |                                  |
| East      |                             |                                  |
| West      |                             |                                  |
| Northeast |                             |                                  |
| Southwest |                             |                                  |
| southeast |                             |                                  |
| Northwest |                             |                                  |