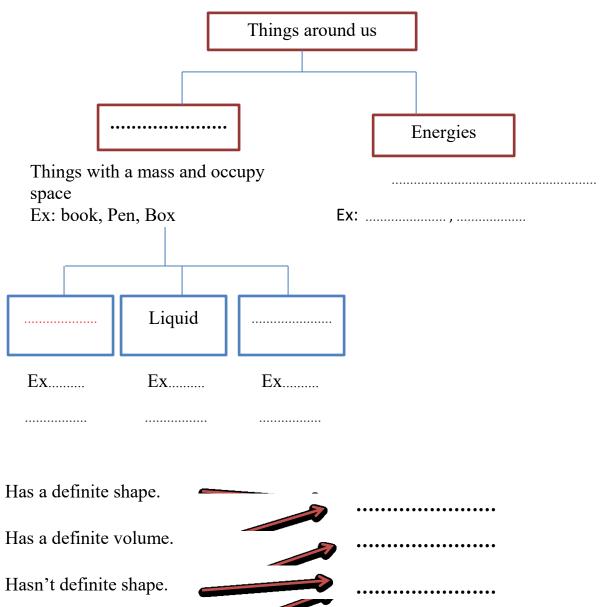

## Activity 1

- List what you observe, what you hear in environment.
- Mention bellow table what you identified above activity.

| Not occupying space |
|---------------------|
|                     |
| 1                   |

• According to this activity, categorise this things around us. Occupying space..... Not occupying space.....

Balloon filled with air

Book

Water

- I) What are the shapes that water you supplied when put in to the different shapes of bottles?
- II) Write observations when water fall on the table or floor.
- III) Does the shape of book change when it put on the table?
- IV) What can you see when open the mouth of balloon filled with air?

• What are the observations when pen tube, iron nail and piece of coal hammered?

• Fill in the blanks.

Hasn't definite volume.