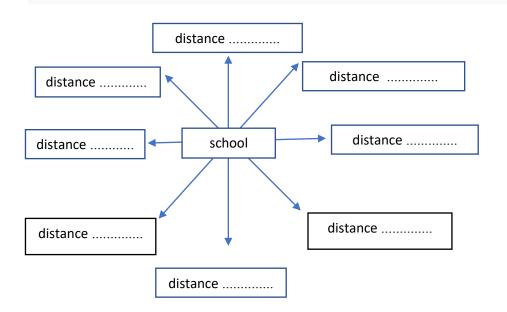

## LESSON 1

Indicates the location of selected locations from the school

Study page 8 of the textbook carefully.

1.

- **a.** Complete the following plan regarding the location of special places around your school.
- **b.** Outline the distance from the school to those places.
- **c.** Design a plan.