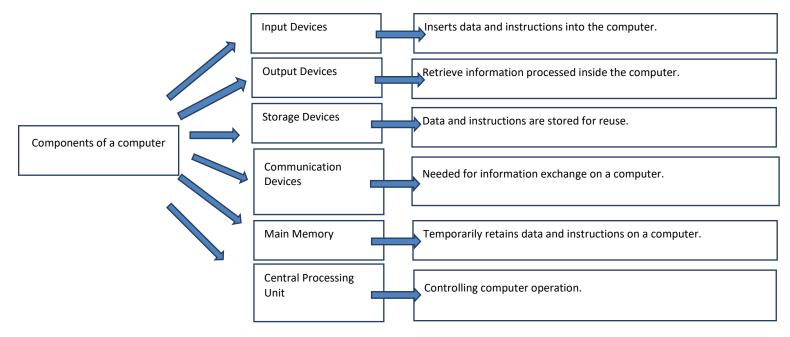

## **1.2 Identify the components of a computer**

A computer is made up of a number of parts. Those parts can be divided into several components.

Complete the table provided with the following tools.

| Mouse                   | Modem           | Pen drive    | Hard disk |
|-------------------------|-----------------|--------------|-----------|
| Random access memory    | Keyboard        | Microphone   | Router    |
| Central processing unit | Monitor         | Printer      | Webcam    |
| Light pen               | Bar code reader | Loudspeakers |           |
| Scanner                 | Video disc      | CD           |           |

| Input Devices | Output Devices | Communication Devices | Storage Devices | Central Processing<br>Unit | Main Memory |
|---------------|----------------|-----------------------|-----------------|----------------------------|-------------|
| Eg -<br>Mouse |                |                       |                 |                            |             |