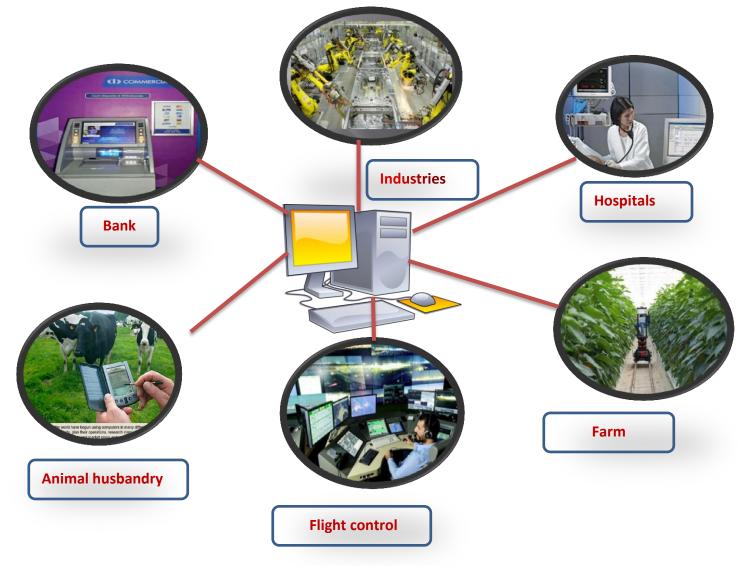

## 1.4 Areas of use of computers

- (01) In addition to the cases listed here, write down the fields and opportunities that you have seen using computers.
- (02) Write down the two instances in which computers are used in the following fields. Hospitals, Banks, Farms
- (03) Make a small booklet with pictures of the different situations in which we can use the computer.