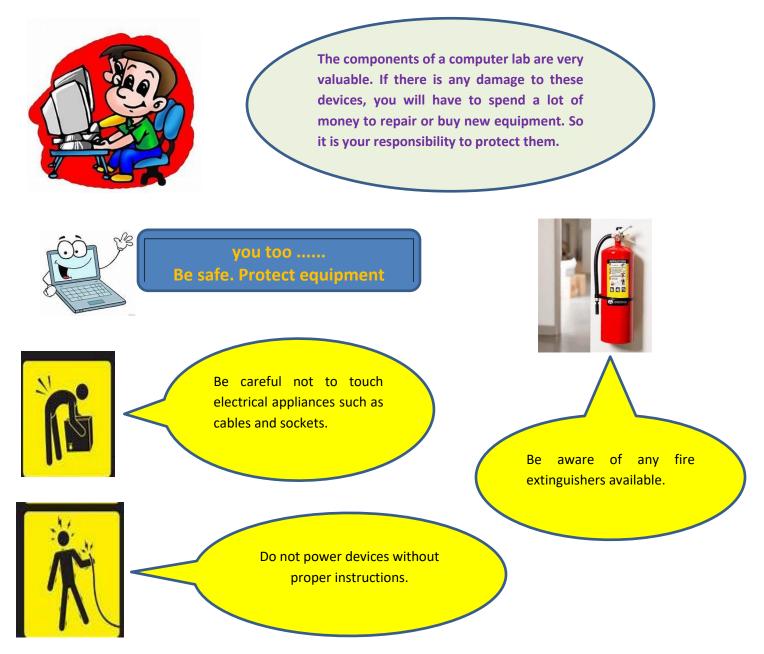

## Safe use of computer lab

## When using a computer lab, put a <u>v</u> next to what we should and should not do and a <u>×</u> next to what we

()

## should not do.

- 1. Clean the keyboard before using the computer. ( )
- 2. Insert the pencil into the computer case ()
- 3. Entering the computer room wearing shoes ()
- 4. Leave food and water bottle outside the computer lab
- 5. Activation of equipment without informing the teacher
- 6. Noise in the computer lab ( )
- 7. Avoid touching computer accessories ()