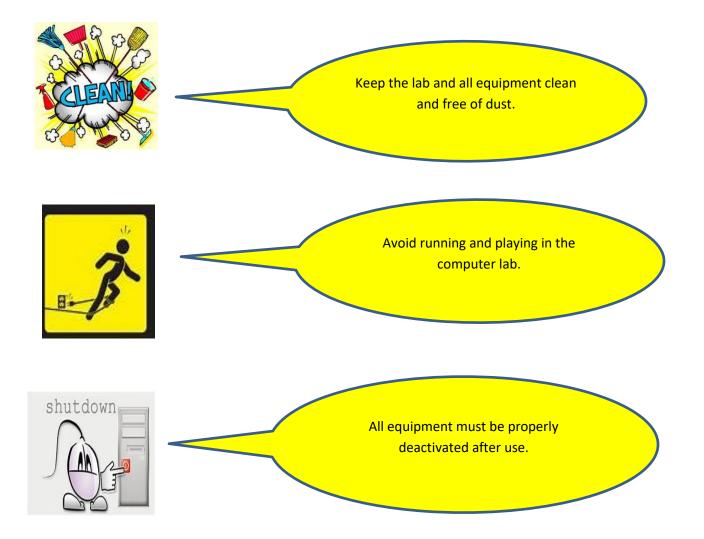

## Safe use of computer lab

## When using a computer lab, put a <u>v</u> next to what we should and should not do and a <u>×</u> next to what we

()

## should not do.

- 1. Clean the keyboard before using the computer. ( )
- 2. Insert the pencil into the computer case ()
- 3. Entering the computer room wearing shoes ()
- 4. Leave food and water bottle outside the computer lab
- 5. Activation of equipment without informing the teacher
- 6. Noise in the computer lab ( )
- 7. Avoid touching computer accessories ()