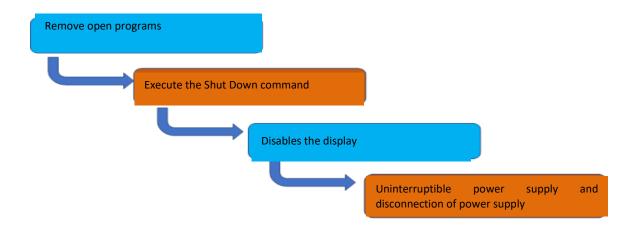

## 2.2.1 Let's turn on the computer

The following steps should be followed to operate the computer correctly.

Steps to deactivate the computer correctly