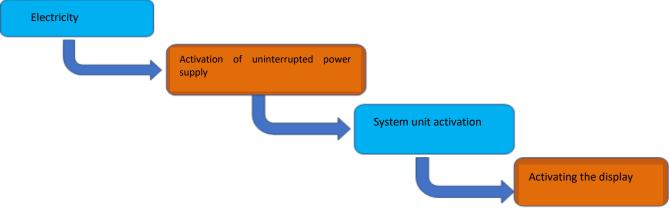

## 2.2.1 Let's turn on the computer

The following steps should be followed to operate the computer correctly.

Steps to deactivate the computer correctly