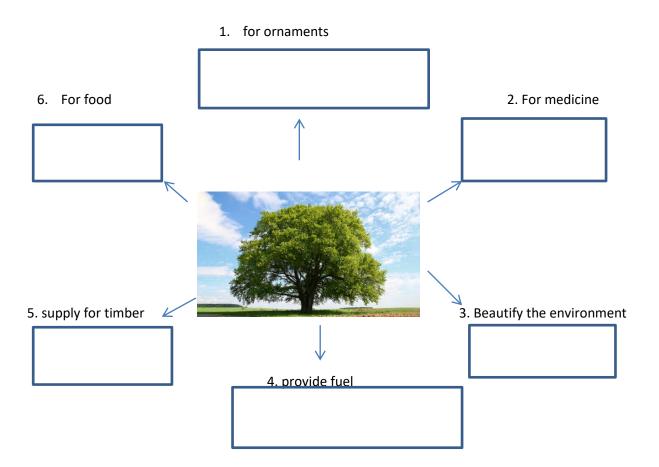

## Nature Of The Land In The Immediate Surrounding Of The House

Read the page numbers 25 in your text book carefully.

1. Observe the species of plants and name five examples for each heading.