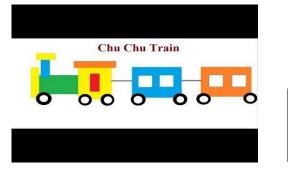

3 The following image is wearing the following image using MS PAINT software. Align the steps used in drawing this drawing.

| <ul> <li>、</li> <li></li> <li></li> <li></li> <li></li> <li></li></ul> |  |  |  |  |  |  |
|--------------------------------------------------------------------------------------------------------------------------------------------------------------------------------------------------------------------------------------------------------------------------------------------------------------------------------------------------------------------------------------------------------------------------------------------------------------------------------------------------------------------------------------------------------------------------------------------------------------------------------------------------------------------------------------------------------------------------------------------------------------------------------------------------------------------------------------------------------------------------------------------------------------------------------------------------------------------------------------------------------------------------------------------------------------------------------------------------------------------------------------------------------------------------------------------------------------------------------------------------------------------------------------------------------------------------------------------------------------------------------------------------------------------------------------------------------------------------------------------------------------------------------------------------------------|--|--|--|--|--|--|
| Shapes                                                                                                                                                                                                                                                                                                                                                                                                                                                                                                                                                                                                                                                                                                                                                                                                                                                                                                                                                                                                                                                                                                                                                                                                                                                                                                                                                                                                                                                                                                                                                       |  |  |  |  |  |  |