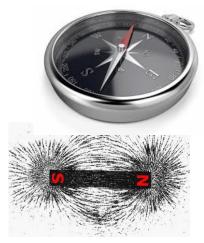

## **Magnetic Forces**

- Magnet always lies still between North and South direction.
- The area which the magnetism is spread around the magnet is called the magnetic field.
- Do activities 7.7 and 7.8