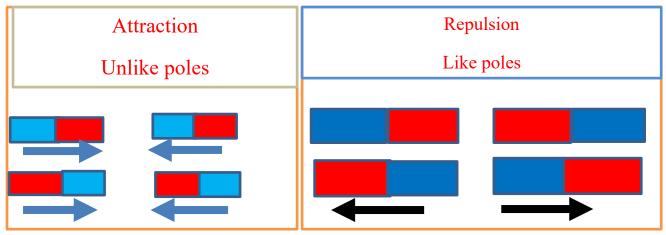

## interctions between the poles of Magnets

• Do the activity 7.5 in your note book.

- > Name the types of magnets.
- The attractive power of the magnet is more at the ends or poles. These are known as .....
- Like magnetic poles ..... Each other.
- Design an experiment to find magnetic power.
- Write 10 instances, where you use magnets in day today life.
- Unlike magnetic poles ..... Each other.