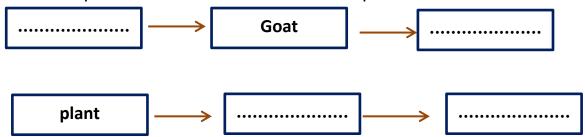

- 6. A linear diagram that starts from a plant or piece of plants, gradually shows relationships with animals is known as a
- 7. Complete the below food relationships.