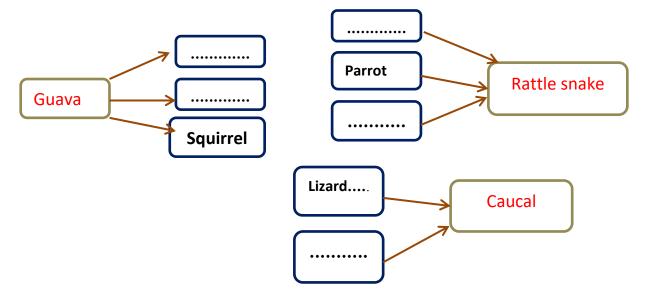

1. Complete this table by observing your surroundings.

| Animal      | Food type |
|-------------|-----------|
| 1<br>2<br>3 |           |
|             |           |

2. Connections between animals and plants for food are given in the chart below.

- 3. A diagram that shows the inter relationships among animals and plants for food is known as ......
- 4. Complete the food web using given animals.

- (Cow, Lizard, Grass hopper, magpie)
- 5. Complete the table.