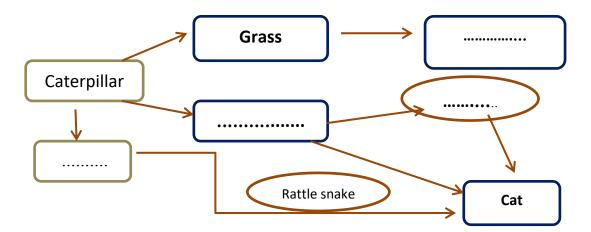

- 3. A diagram that shows the inter relationships among animals and plants for food is known as ......
- 4. Complete the food web using given animals.

- (Cow, Lizard, Grass hopper, magpie)
- 5. Complete the table.