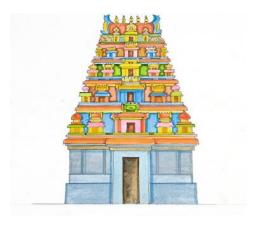

## 01) Name these places.

Kovil

Temple

Mosque

church

ZONAL EDUCATION OFFICE-NIVITIGALA

PREPARED BY: M.K.C.D.WIJESINGHE

| 02) <u>Match.</u>           |                   |                                 |
|-----------------------------|-------------------|---------------------------------|
|                             | Meena             | Temple                          |
|                             | Navaz             | Kovil                           |
|                             | Rasini            | Church                          |
|                             | Tony              | Mosque                          |
| 3)_ Make sentences.         |                   |                                 |
| 1. Meena goes to the kovil. |                   |                                 |
| 2                           |                   |                                 |
| 3                           |                   |                                 |
| 4                           |                   |                                 |
| ZONAL EDUCATION (           | OFFICE-NIVITIGALA | PREPARED BY: M.K.C.D.WIJESINGHE |