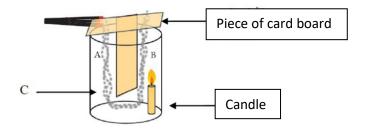

- i. Name the laboratory equipments (a) and (b).
- ii. What are the observations here?
- Explain the method of heat transfer in the liquid, based on the observations you gained from the activity.
- 02. Following diagram shows an activity for investigating how the heat transfer occurs in the air. Write answers for the questions according to the test.

- i. Name the laboratory equipment "C"
- ii. What are the observations here?
- Explain the method of heat transfer in the air, based on the observations you gained from the activity.