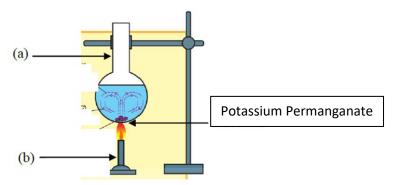

- ❖ Unit 14 Heat and Tempearture Do the activity 14.9 with the help of an elder in your family.
- **❖** Unit 14 Heat and Tempetarure read ahead from page no 51 about "Heat transfer" and try to understand the lesson contents.
- 01. Following is an activity for investigating how the heat transfer occurs in water. Write answers for the questions using it.

- i. Name the laboratory equipments (a) and (b).
- ii. What are the observations here?
- Explain the method of heat transfer in the liquid, based on the observations you gained from the activity.
- 02. Following diagram shows an activity for investigating how the heat transfer occurs in the air. Write answers for the questions according to the test.