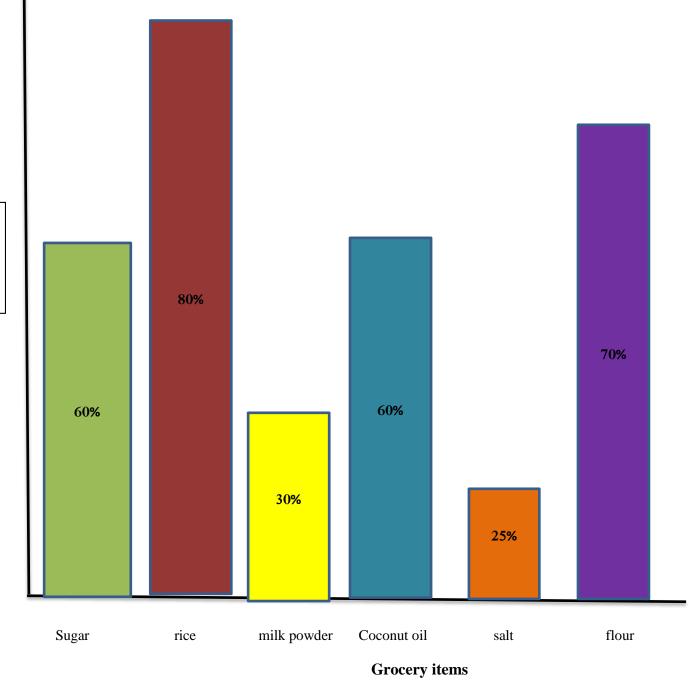

# Activity 05

The following bar graph shows the percentage of the sale of different grocery items in a supermarket per day. Study the bar graph and write a description about it. The words given in the box will help you.

less than , lowest sale , highest sale , maximum , minimum , equal amount

Percentages