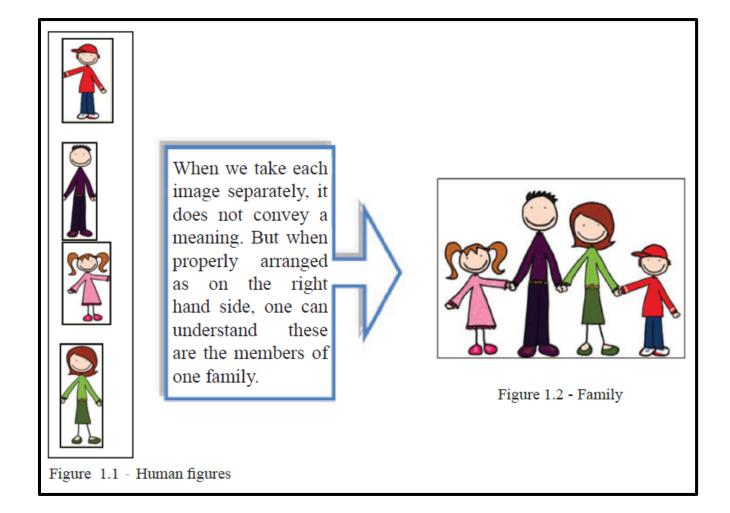

3). Study the example below and write 2 more examples that are suitable for accurate identification

of data and information.