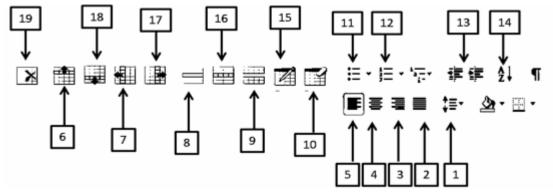

A part of a letter which is processed using the word processing software is given below.

A part of a formatting tool in MS word software ribbon is given below. Study it and answer the questions.

School

Mention the label number for the following formatting tools.(No marks will be given for more icons including the correct answer)

- 1. Aligning the topic which is labeled/named as in to the center.
- 2. Formatting the paragraph which is named as B.
- 3. Processing the line which is labeled as D in the above table.

- 4. To insert a new record below the record of A.A.Ruvinda Bandara.
- 5. To separate the column Gender into two parts as Male and Female.
- 6. To make the list which is named as C.