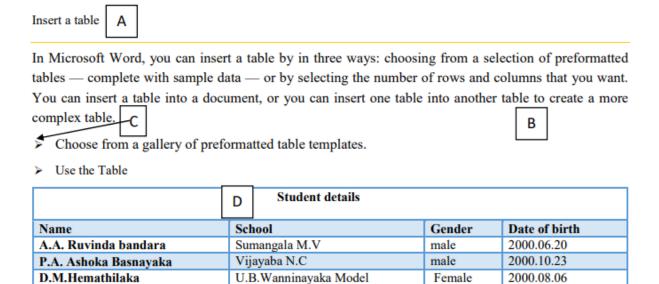

A part of a letter which is processed using the word processing software is given below.

A part of a formatting tool in MS word software ribbon is given below. Study it and answer the questions.

School

Mention the label number for the following formatting tools.(No marks will be given for more icons including the correct answer)

- 1. Aligning the topic which is labeled/named as in to the center.
- 2. Formatting the paragraph which is named as B.
- 3. Processing the line which is labeled as D in the above table.

- 4. To insert a new record below the record of A.A.Ruvinda Bandara.
- 5. To separate the column Gender into two parts as Male and Female.
- 6. To make the list which is named as C.