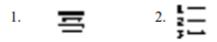

1. Write the number of the tool used to format the texts A to E. (Write the letter in front of the number)

- 2. Mention one function of each short cut keys which is used in word processing software.
  - 1.) Ctrl+ P
  - 2.) Ctrl + C
  - 3.) Ctrl + V
  - 4.) Ctrl + N
- 3. Write down one task of each tool.