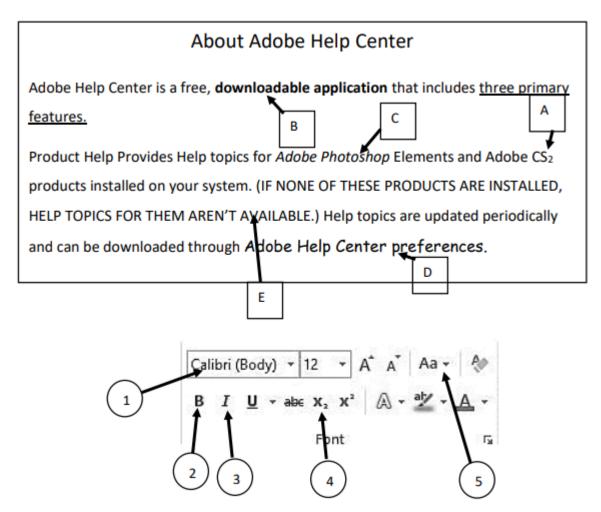

1. Write the number of the tool used to format the texts A to E. (Write the letter in front of the number)

- 2. Mention one function of each short cut keys which is used in word processing software.
  - 1.) Ctrl+ P
  - 2.) Ctrl + C
  - 3.) Ctrl + V
  - 4.) Ctrl + N
- 3. Write down one task of each tool.